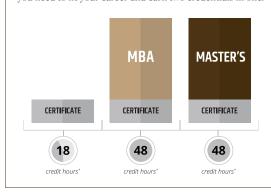

# TWO CREDENTIALS IN ONE

At Keller, our programs are stackable, which is a significant value to you. With a graduate certificate, you can earn a valuable credential with less time and tuition – and all credits apply directly to your master's degree\*. This stackable model allows you to choose the building-blocks you need to fit your career and earn two credentials in one.